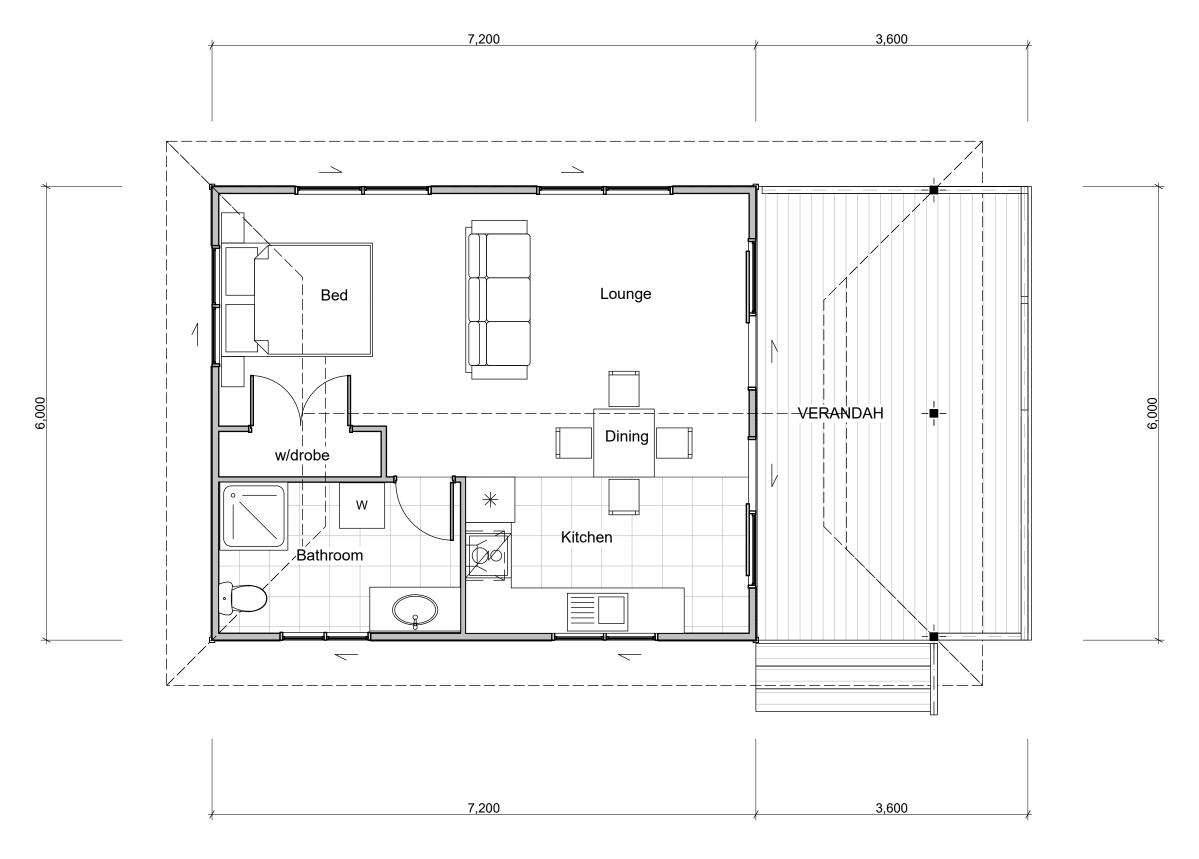

| STUDIO 08 |  |
|-----------|--|

|               | This plan is an instrument of service  |
|---------------|----------------------------------------|
| EL COD DI ANI | the property of Wiri Pacific Ltd, is a |
| FLOOR PLAN    | confidential document and must not be  |
|               | traced, reproduced, used or exhibited  |
|               | any third party without the permission |
|               | writing of Wiri Pacific Ltd            |

| service,<br>d, is a | Drawn:          | Checked:<br>LW   |
|---------------------|-----------------|------------------|
| t not be            | Approved:<br>LW | Date: 25/07/2015 |
| ission in           | Scale :         | Sheet:           |
|                     | 1:50@A3         | 01               |